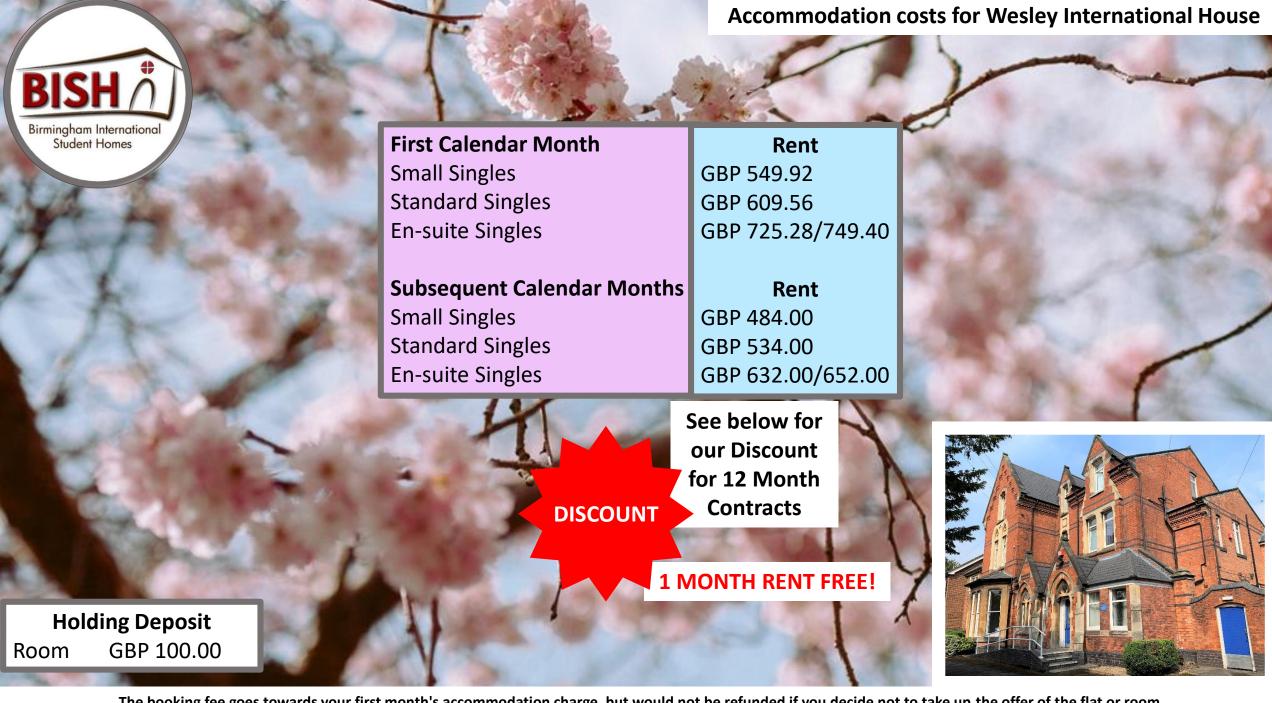

## **Accommodation costs for Asbury Overseas House First Calendar Month** Rent **Standard Singles** GBP 552.04 Birmingham International Student Homes Large Singles GBP 599.29 Double Room (Single Occupancy) GBP 697.00 Double Room (Double Occupancy) GBP 756.67 Two Bedroom Flat GBP 1017.23 **Subsequent Calendar Months** Rent **Standard Singles** GBP 485.31 GBP 525.62 Large Singles Double Room (Single Occupancy) GBP 607.22 Double Room (Double Occupancy) GBP 657.83 Two Bedroom Flat GBP 877.50 See below for

## **Holding Deposit**

Room GBP 100.00

GBP 200.00 Flat

our Discount on Flats

DISCOUNT

2 weeks RENT FREE (applies to 12th month)